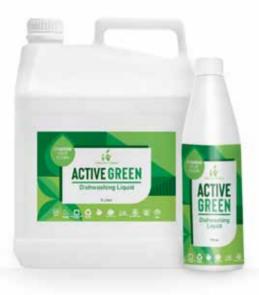

### 7138 Dishwashing Liquid

- A ready to use concentrate solution that removes organic build-up, grease and grime. Plates, cutlery, glasses, cups, utensils, cutting boards, stainless steel bowls, mixer and blender equipment parts, baking trays, fridge shelves and draws, rolling pins and more.
- Metal, plastic, vinyl, timber, glass, ceramic, stone and more.
- Suitable for food contact surfaces.

### 7139 Dishwashing Liquid

- Plates, cutlery, glasses, cups, utensils, cutting boards, stainless steel bowls, mixer and blender equipment parts, baking trays, fridge shelves and draws, rolling pins and more.Metal, plastic, vinyl, timber, glass, ceramic, stone and more.
- Suitable for food contact surfaces.