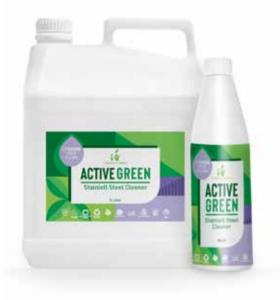

### 3772 | Stainlell Steel Cleaner

• A dilutable super-concentrate solution that removes the discolouration of tea rust stains, returning the surface to the original state and shine.

- Railings, fixtures and fittings, chains.
- Stainless steel and pure metals only.