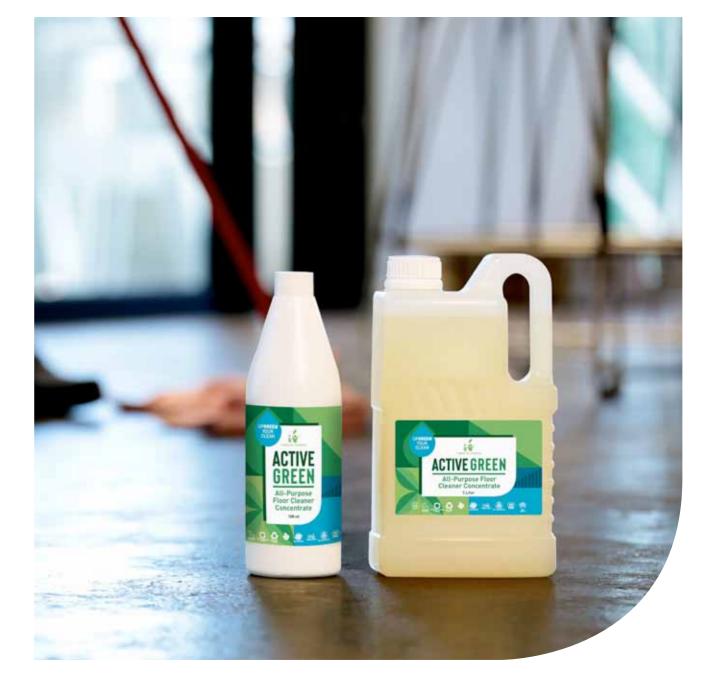

### 6020 | All-Purpose Floor Cleaner Concentrate

- A dilutable solution that removes greases, fatty oils, grime and stubborn splatters. Interior and exterior floor surfaces.
- Ceramic, vitrified and stone tiles, concrete, epoxy coating, metal decks, timber, vinyl, glass and more.

750 ML 51 251 5001 10001