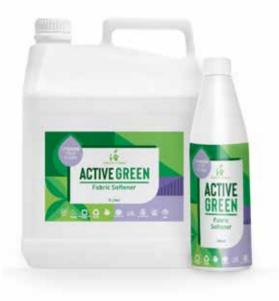

### 2102 | Fabric Softener

- A ready to use solution that softens and neutralises alkaline residue.
- · Wool, cotton, polyester.
- · Fabrics and upholstery.
- Concentrate, Dilutable, Water-based, Inherently biodegradable, Solvent free, No hazardous active agents, No colour additives, Rinses off easily, Fast-acting, Shelf life 24 months.