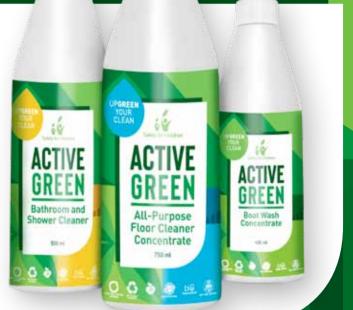

### 3315 | Bathroom and Shower Cleaner

- A ready to use solution that removes limescale mineral deposits, hard water stains, oxidisation, soap scum and organic matter. Sinks, faucets, drinking fountains, drains, steam rooms and saunas, showerheads, taps and fittings, shower screens, baths, porcelain toilets and urinals.
- · Porcelain, ceramic tile, glass, stainless steel.

### 3316 | All-Purpose Bathroom Cleaner-Extra Strength

- A dilutable concentrate solution with disinfecting ability that removes limescale mineral deposits, hard water stains, oxidisation, soap scum and organic matter.
- Sinks, faucets, drinking fountains, drains, steam rooms and saunas, showerheads, taps and fittings, shower screens, baths, porcelain toilets and urinals.
- Porcelain, ceramic tile, glass, stainless steel.

#### 7770 | Boat Wash Concentrate

- A dilutable super-concentrate solution that removes grime, algae, dirt and other marine contaminants.
- All types of marine craft.
- Metal, gelcoat fibreglass, plastic, vinyl, timber, glass, ceramic, stone, paint and more.