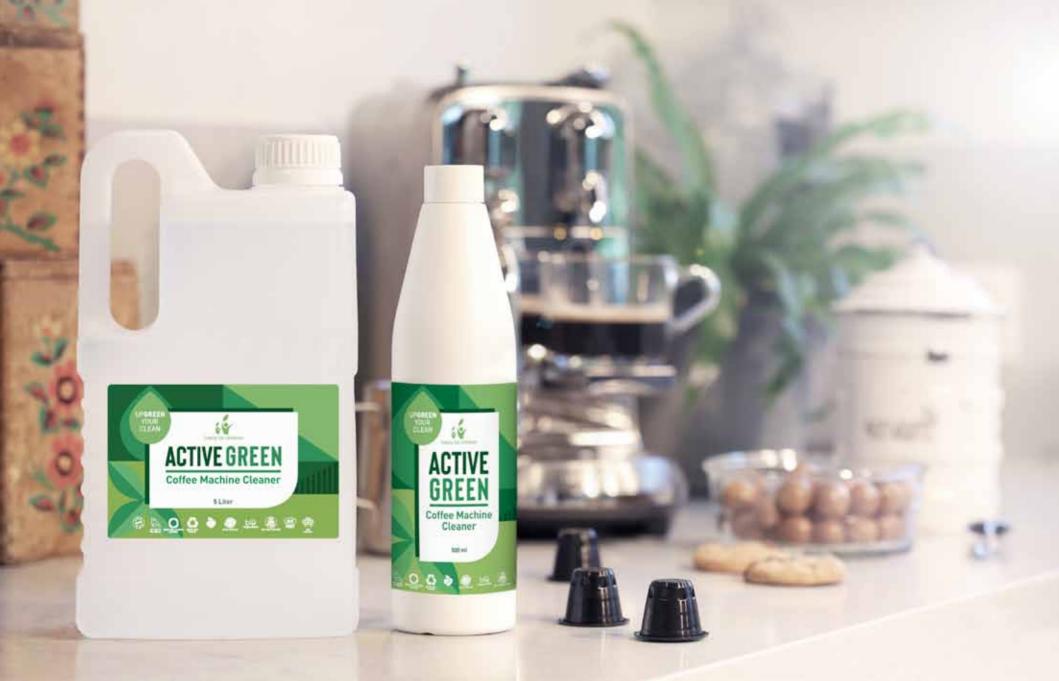

### 3318 | Coffee Machine Cleaner

- A dilutable concentrate solution that removes limescale mineral deposits, hard water stains, oxidisation and organic matter.
- Commercial coffee machines and accessories, milk dispensers.
- Stainless steel, plastic and glass.

### 3314 Coffee Machine Cleaner

- A dilutable concentrate solution that removes limescale mineral deposits, hard water stains, oxidisation and organic matter. Stainless steel, plastic and glass.
- Home use coffee machines and accessories, milk dispensers.
- Stainless steel, plastic and glass.
- Safe for children.