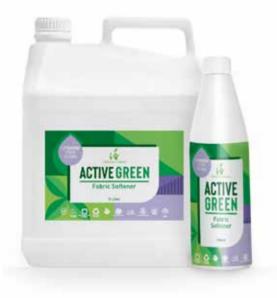

### 2101 | Fabric Softener

• A ready to use solution that softens and neutralises alkaline residue. Wool, cotton, polyester.

• Fabrics and upholstery.

### 2102 | Fabric Softener

- A ready to use solution that softens and neutralises alkaline residue.
- · Wool, cotton, polyester.
- · Fabrics and upholstery.
- Concentrate, Dilutable, Water-based, Inherently biodegradable, Solvent free, No hazardous active agents, No colour additives, Rinses off easily, Fast-acting, Shelf life 24 months.